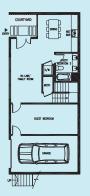

### Hilltop

4 BED | 3.5 BATHS | 3150 SQ FT

### Floorplan

HILLTOP BASEMENT

HILLTOP 1ST STOREY

HILLTOP 2ND STOREY