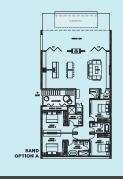

### residences LAKE SOLIS

Option A Sand

4 BED | 3.5 BATHS | 2800 SQ FT

Option **B** 

3 BED | 2.5 BATHS | 1872 SQ FT

Floorplan