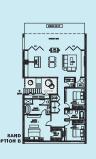

### residences LAKE SOLIS

Option A Sand

4 BED | 3.5 BATHS | 2800 SQ FT

Option **B** 

3 BED | 2.5 BATHS | 1872 SQ FT

Floorplan