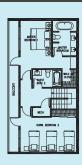

### Hilltop

4 BED | 3.5 BATHS | 3150 SQ FT

### Floorplan

HILLTOP BASEMENT

HILLTOP 1ST STOREY

HILLTOP 2ND STOREY