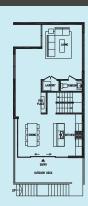

### Hilltop

4 BED | 3.5 BATHS | 3150 SQ FT

### Floorplan

HILLTOP BASEMENT

HILLTOP 1ST STOREY

HILLTOP 2ND STOREY