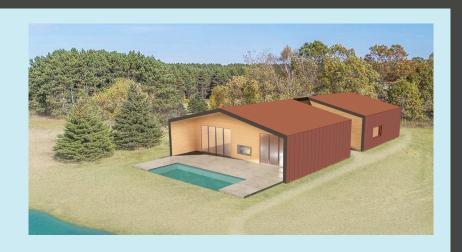

### Hilltop

4 BED | 3.5 BATHS | 3150 SQ FT

### Floorplan

HILLTOP BASEMENT

HILLTOP 1ST STOREY

HILLTOP 2ND STOREY