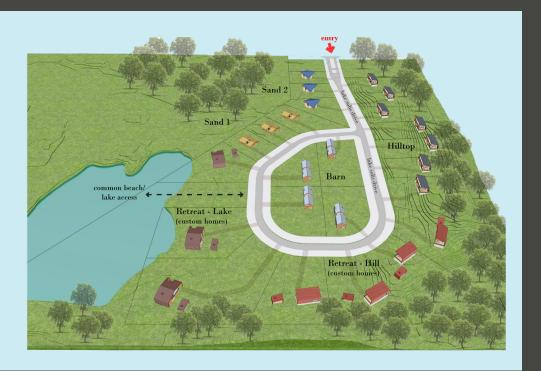

## your house, your way

#### Unique

- Lake front property close to Chicago

#### **Exclusive**

- Just 24 homes on this private lake

#### Custom

- 5 Model floorplans, fully customizable

#### **Sustainable**

- Build with environment in mind

#### **Efficient**

- Both in term of energy and livability

#### **Affordable**

- Designed with your budget in mind, both at purchase and for years to come



### residences LAKE SOLIS

Option A Sand

4 BED | 3.5 BATHS | 2800 SQ FT

Option **B** 

3 BED | 2.5 BATHS | 1872 SQ FT





Floorplan







### Hilltop

4 BED | 3.5 BATHS | 3150 SQ FT





### Floorplan



HILLTOP BASEMENT



HILLTOP 1ST STOREY



HILLTOP 2ND STOREY

### residences LAKE SOLIS

### Barn

4 BED | 3 BATHS | 3490 SQ FT





### Floorplan





## Custom Home Sites AVAILABLE



### Information

#### Sand

Homes Starting at \$315,000 and \$490,000

### Hilltop

Homes starting \$551,000

#### Barn

Homes starting at \$588,000

Land Parcels Available, .5 acre average Starting at \$98,000

# LAKE SOLIS

Where Moments Become Memories