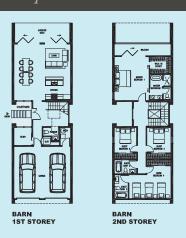

WHERE SANCTUARY MEETS INNOVATION.

### your house, your way

#### Unique

- Lake front property close to Chicago

#### **Exclusive**

- Just 24 homes on this private lake

#### Custom

- 5 Model floorplans, fully customizable

#### **Sustainable**

- Build with environment in mind

#### **Efficient**

- Both in term of energy and livability

#### **Affordable**

- Designed with your budget in mind, both at purchase and for years to come



### residences LAKE SOLIS

Option A Sand

4 BED | 3.5 BATHS | 2800 SQ FT

Option **B** 

3 BED | 2.5 BATHS | 1872 SQ FT





Floorplan







### Hilltop

4 BED | 3.5 BATHS | 3150 SQ FT





### Floorplan



HILLTOP BASEMENT



HILLTOP 1ST STOREY



HILLTOP 2ND STOREY

### residences LAKE SOLIS

### Barn

4 BED | 3 BATHS | 3490 SQ FT





### Floorplan





## Custom Home Sites AVAILABLE



### Information

#### Sand

Homes Starting at \$315,000 and \$490,000

### Hilltop

Homes starting \$551,000

#### Barn

Homes starting at \$588,000

Land Parcels Available, .5 acre average Starting at \$98,000

# LAKE SOLIS

Where Moments Become Memories